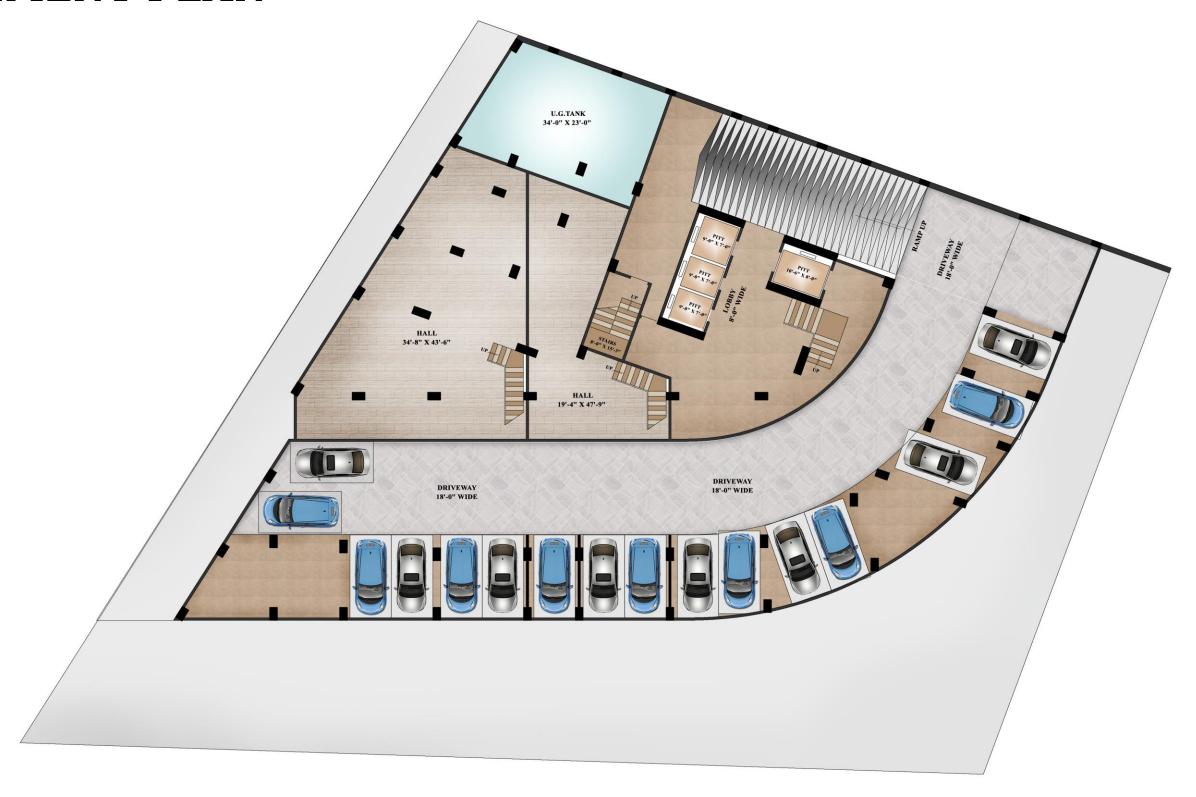

#### **BASEMENT PLAN**

**GROUND FLOOR PLAN** 

PARKING FLOOR PLAN (1ST TO 7TH FLOOR)

**8**<sup>TH</sup> FLOOR PLAN

BLOCK PLAN - TYPICAL FLOOR (SLAB AREA: 9,741.00 SQ.FT) TYPE B 3 - BED APPARTMENT NET AREA = 1,800.0 SQ.FTSER AREA = 302.00 SQ.FTGROSS AREA = 2,102.00 SQ.FTTYPE B-1 3 - BED APPARTMENT NET AREA = 1,860.0 SQ.FTSER AREA = 312.00 SQ.FTGROSS AREA = 2,172.00 SQ.FT TYPE A-1 TYPE A 4 - BED APPARTMENT 4 - BED APPARTMENT NET AREA = 2,347.0 SQ.FTNET AREA = 2,311.0 SQ.FTSER AREA = 388.00 SQ.FTSER AREA = 394.00 SQ.FTGROSS AREA = 2,741.00 SQ.FT GROSS AREA = 2,699.00 SQ.FT KUTCHERI ROAD