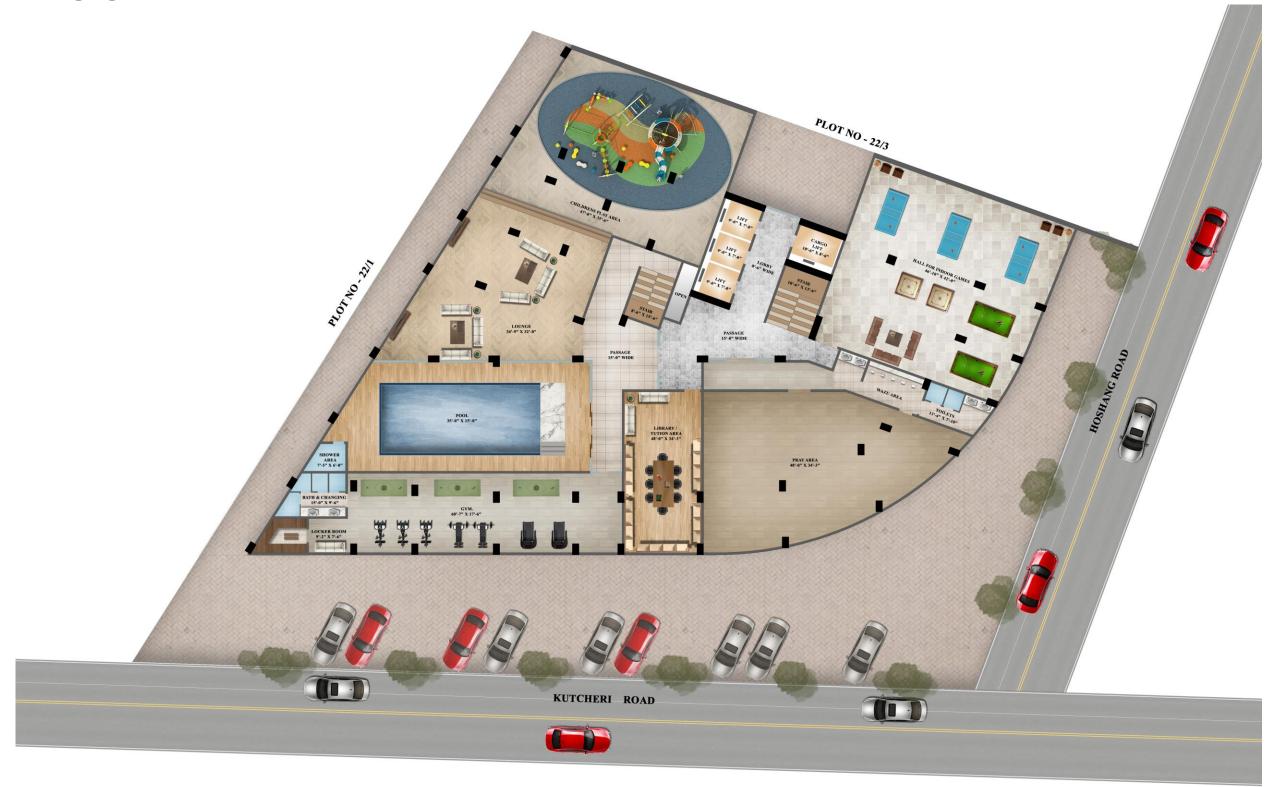

#### **BASEMENT PLAN**

**GROUND FLOOR PLAN** 

PARKING FLOOR PLAN (1ST TO 7TH FLOOR)

**8**<sup>TH</sup> FLOOR PLAN

BLOCK PLAN - TYPICAL FLOOR (SLAB AREA: 9,741.00 SQ.FT) TYPE B 3 - BED APPARTMENT NET AREA = 1,800.0 SQ.FTSER AREA = 302.00 SQ.FTGROSS AREA = 2,102.00 SQ.FTTYPE B-1 3 - BED APPARTMENT NET AREA = 1,860.0 SQ.FTSER AREA = 312.00 SQ.FTGROSS AREA = 2,172.00 SQ.FT TYPE A-1 TYPE A 4 - BED APPARTMENT 4 - BED APPARTMENT NET AREA = 2,347.0 SQ.FTNET AREA = 2,311.0 SQ.FTSER AREA = 388.00 SQ.FTSER AREA = 394.00 SQ.FTGROSS AREA = 2,741.00 SQ.FT GROSS AREA = 2,699.00 SQ.FT KUTCHERI ROAD