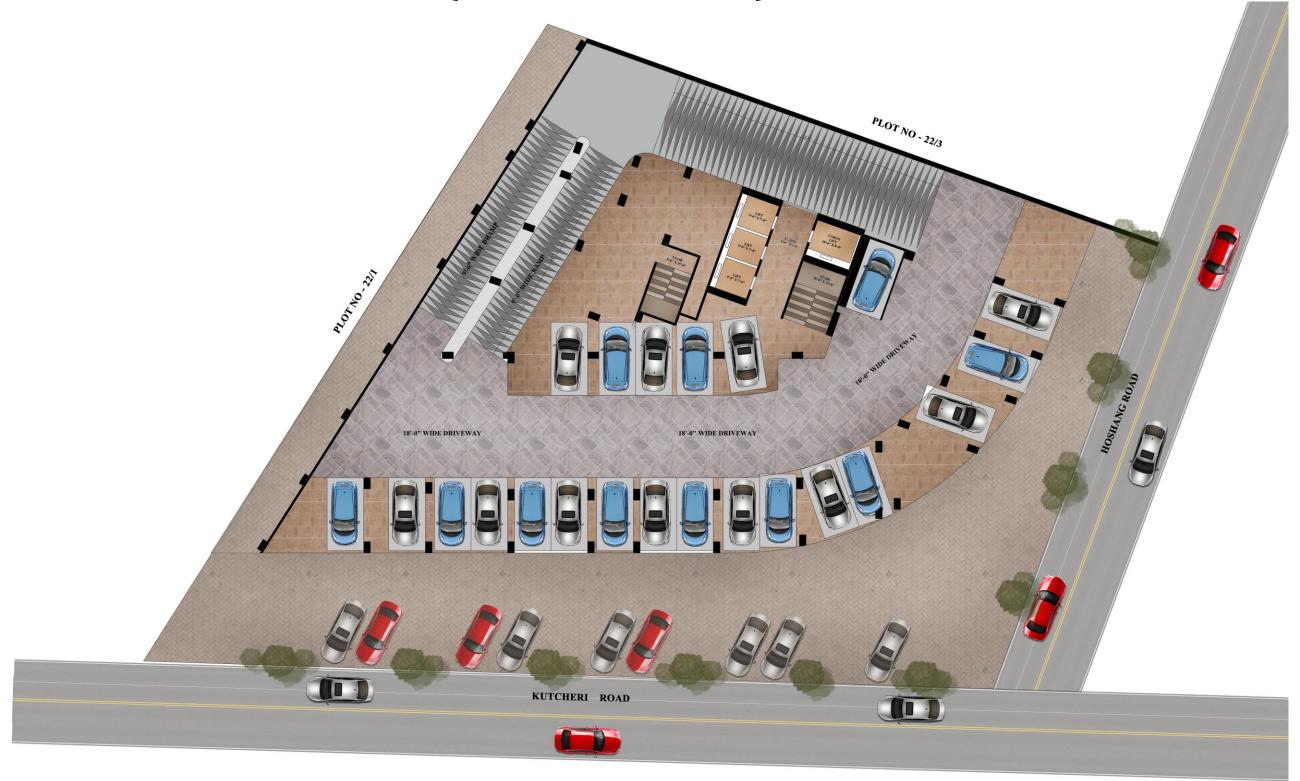

#### **BASEMENT PLAN**

**GROUND FLOOR PLAN** 

PARKING FLOOR PLAN (1ST TO 7TH FLOOR)

**8**<sup>TH</sup> FLOOR PLAN

BLOCK PLAN - TYPICAL FLOOR (SLAB AREA: 9,741.00 SQ.FT) TYPE B 3 - BED APPARTMENT NET AREA = 1,800.0 SQ.FTSER AREA = 302.00 SQ.FTGROSS AREA = 2,102.00 SQ.FTTYPE B-1 3 - BED APPARTMENT NET AREA = 1,860.0 SQ.FTSER AREA = 312.00 SQ.FTGROSS AREA = 2,172.00 SQ.FT TYPE A-1 TYPE A 4 - BED APPARTMENT 4 - BED APPARTMENT NET AREA = 2,347.0 SQ.FTNET AREA = 2,311.0 SQ.FTSER AREA = 388.00 SQ.FTSER AREA = 394.00 SQ.FTGROSS AREA = 2,741.00 SQ.FT GROSS AREA = 2,699.00 SQ.FT KUTCHERI ROAD