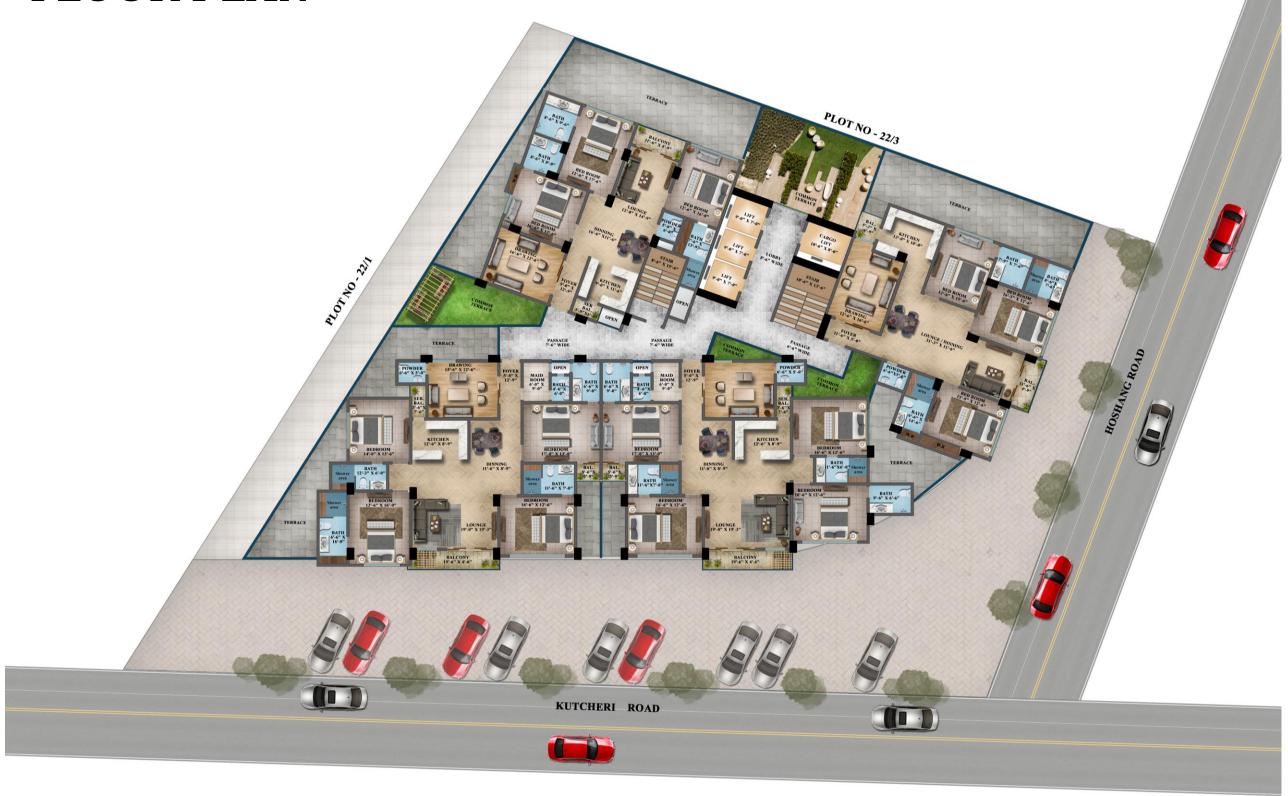

9<sup>TH</sup> FLOOR PLAN

TYPICAL FLOOR PLAN (10<sup>TH</sup> TO 26<sup>TH</sup> FLOOR)

**TYPE A** (SLAB AREA: 2,311.00 SQ.FT)

**TYPE A-1** (SLAB AREA: 2,347.00 SQ.FT)

**TYPE B** (SLAB AREA: 1,800.00 SQ.FT)