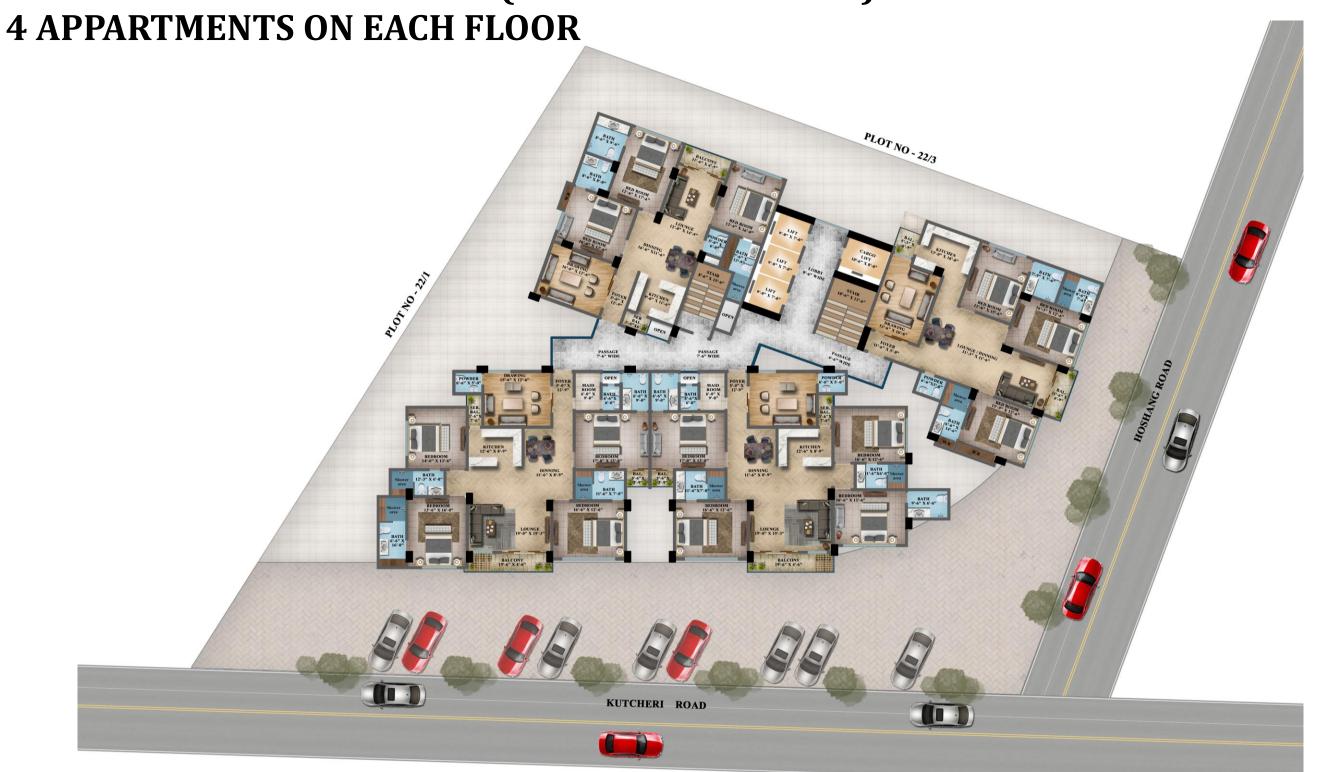

9<sup>TH</sup> FLOOR PLAN

TYPICAL FLOOR PLAN (10<sup>TH</sup> TO 26<sup>TH</sup> FLOOR)

**TYPE A** (SLAB AREA: 2,311.00 SQ.FT)

**TYPE A-1** (SLAB AREA: 2,347.00 SQ.FT)

**TYPE B** (SLAB AREA: 1,800.00 SQ.FT)

**TYPE B-1** (SLAB AREA: 1,860.00 SQ.FT)