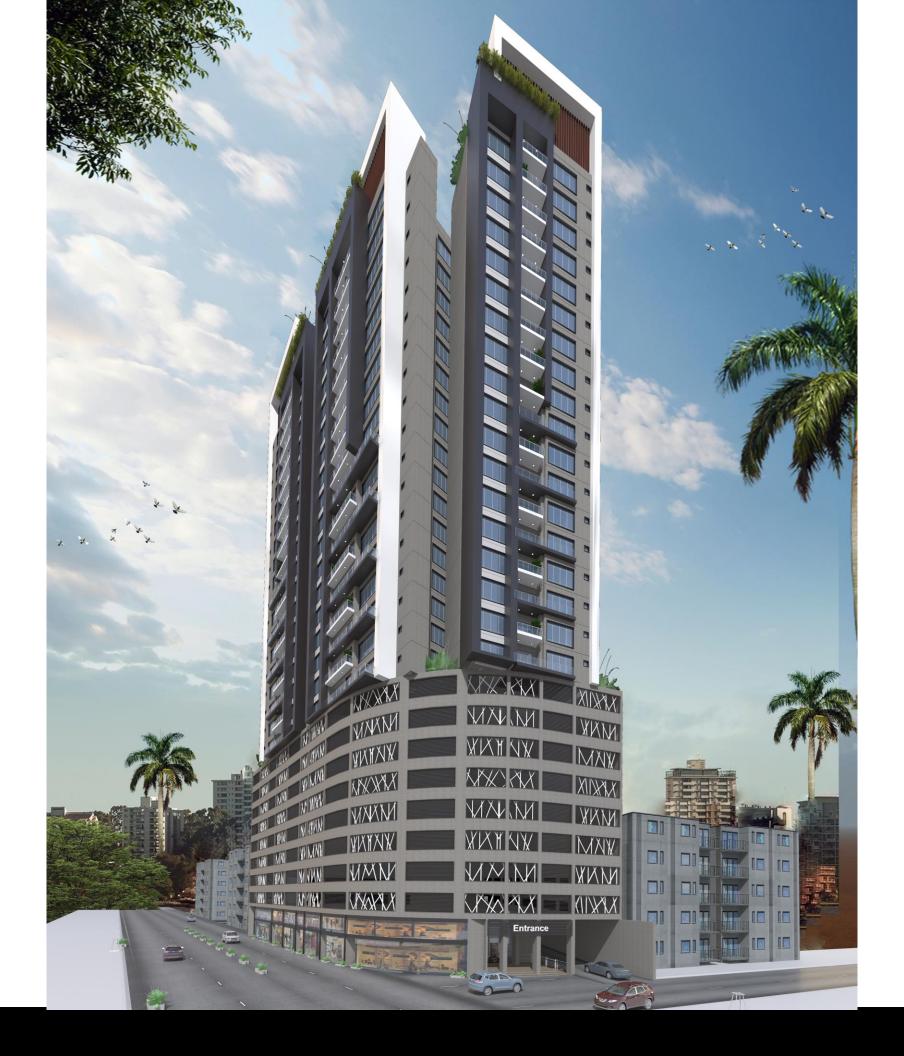

FLOOR PLAN





BLOCK PLAN - TYPICAL FLOOR (SLAB AREA: 9,741.00 SQ.FT) TYPE B 3 - BED APPARTMENT NET AREA = 1,800.0 SQ.FTSER AREA = 302.00 SQ.FTGROSS AREA = 2,102.00 SQ.FTTYPE B-1 3 - BED APPARTMENT NET AREA = 1,860.0 SQ.FTSER AREA = 312.00 SQ.FTGROSS AREA = 2,172.00 SQ.FT TYPE A-1 TYPE A 4 - BED APPARTMENT 4 - BED APPARTMENT NET AREA = 2,347.0 SQ.FTNET AREA = 2,311.0 SQ.FTSER AREA = 388.00 SQ.FTSER AREA = 394.00 SQ.FTGROSS AREA = 2,741.00 SQ.FT GROSS AREA = 2,699.00 SQ.FT KUTCHERI ROAD



9<sup>TH</sup> FLOOR PLAN





TYPICAL FLOOR PLAN (10<sup>TH</sup> TO 26<sup>TH</sup> FLOOR)





**TYPE A** (SLAB AREA: 2,311.00 SQ.FT)





**TYPE A-1** (SLAB AREA: 2,347.00 SQ.FT)





**TYPE B** (SLAB AREA: 1,800.00 SQ.FT)





**TYPE B-1** (SLAB AREA: 1,860.00 SQ.FT)





# 3 VIEWS





# 3 VIEWS