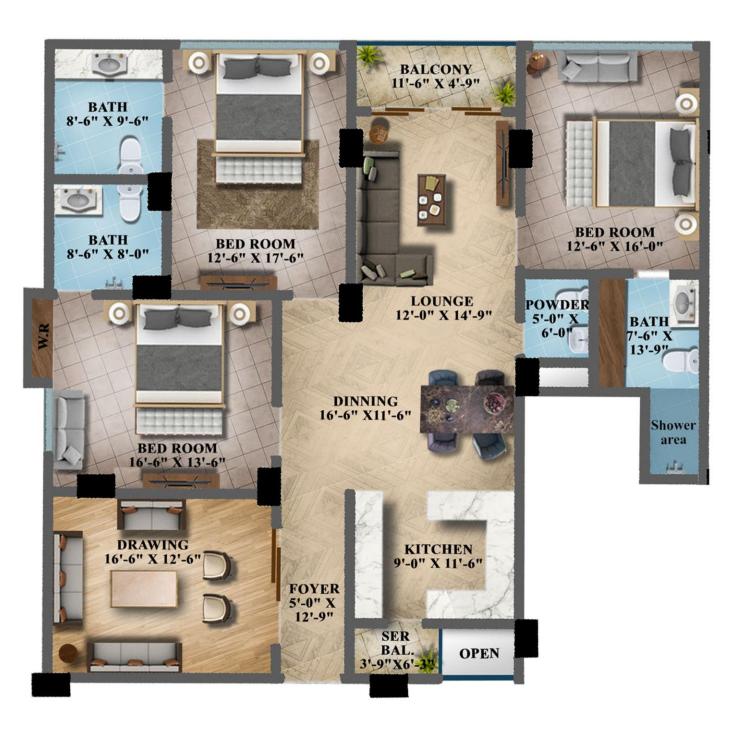

9<sup>TH</sup> FLOOR PLAN

TYPICAL FLOOR PLAN (10<sup>TH</sup> TO 26<sup>TH</sup> FLOOR)

**TYPE A** (SLAB AREA: 2,311.00 SQ.FT)

**TYPE A-1** (SLAB AREA: 2,347.00 SQ.FT)

**TYPE B** (SLAB AREA: 1,800.00 SQ.FT)

**TYPE B-1** (SLAB AREA: 1,860.00 SQ.FT)