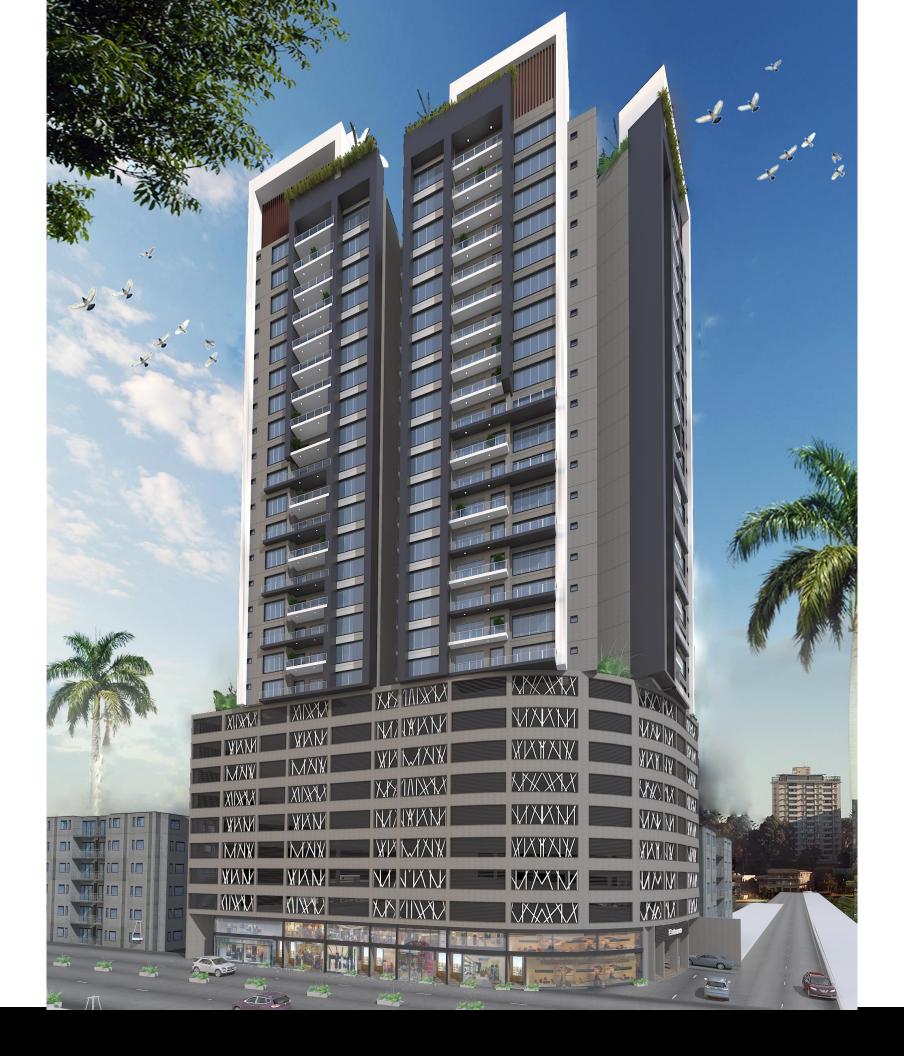

**<sup>TH</sup> FLOOR PLAN





BLOCK PLAN - TYPICAL FLOOR (SLAB AREA: 9,741.00 SQ.FT) TYPE B 3 - BED APPARTMENT NET AREA = 1,800.0 SQ.FTSER AREA = 302.00 SQ.FTGROSS AREA = 2,102.00 SQ.FTTYPE B-1 3 - BED APPARTMENT NET AREA = 1,860.0 SQ.FTSER AREA = 312.00 SQ.FTGROSS AREA = 2,172.00 SQ.FT TYPE A-1 TYPE A 4 - BED APPARTMENT 4 - BED APPARTMENT NET AREA = 2,347.0 SQ.FTNET AREA = 2,311.0 SQ.FTSER AREA = 388.00 SQ.FTSER AREA = 394.00 SQ.FTGROSS AREA = 2,741.00 SQ.FT GROSS AREA = 2,699.00 SQ.FT KUTCHERI ROAD



9<sup>TH</sup> FLOOR PLAN





TYPICAL FLOOR PLAN (10<sup>TH</sup> TO 26<sup>TH</sup> FLOOR)





**TYPE A** (SLAB AREA: 2,311.00 SQ.FT)





**TYPE A-1** (SLAB AREA: 2,347.00 SQ.FT)





**TYPE B** (SLAB AREA: 1,800.00 SQ.FT)





**TYPE B-1** (SLAB AREA: 1,860.00 SQ.FT)





# 3 VIEWS





# 3 VIEWS