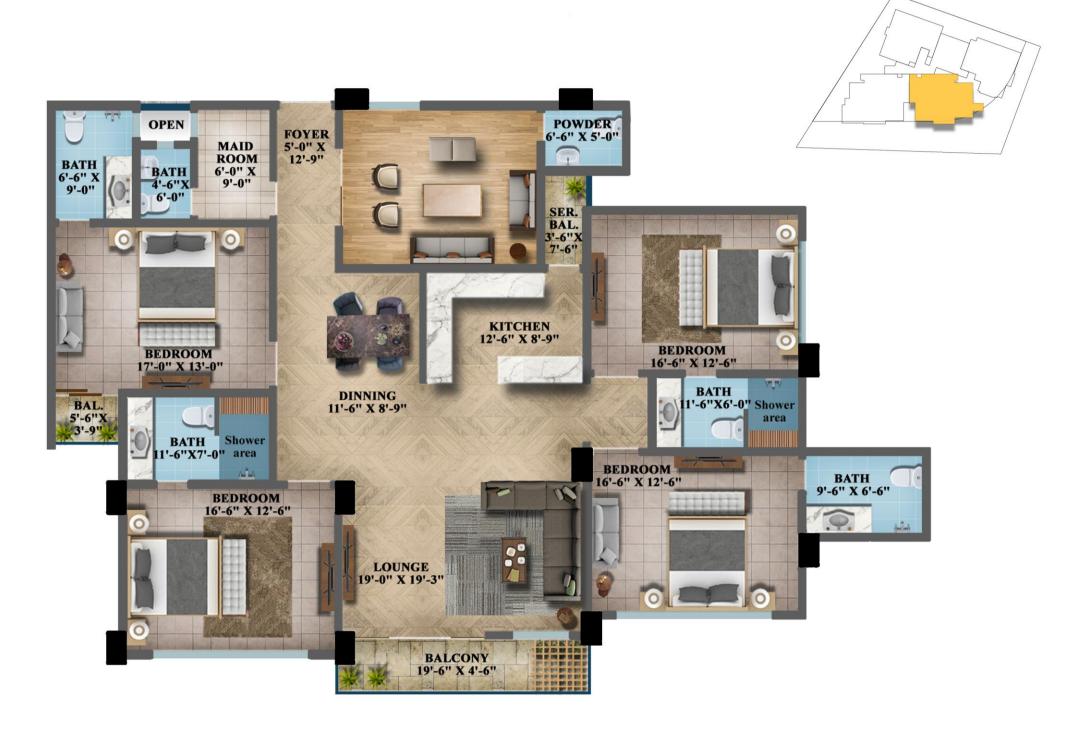

#### **APPARTMENT PLANS**

Type A , Type A-1,

Type B , Type B-1

#### **BASEMENT PLAN**

**GROUND FLOOR PLAN** 

PARKING FLOOR PLAN (1ST TO 7TH FLOOR)

**8**<sup>TH</sup> FLOOR PLAN

BLOCK PLAN - TYPICAL FLOOR (SLAB AREA: 9,741.00 SQ.FT) TYPE B 3 - BED APPARTMENT NET AREA = 1,800.0 SQ.FTSER AREA = 302.00 SQ.FTGROSS AREA = 2,102.00 SQ.FTTYPE B-1 3 - BED APPARTMENT NET AREA = 1,860.0 SQ.FTSER AREA = 312.00 SQ.FTGROSS AREA = 2,172.00 SQ.FT TYPE A-1 TYPE A 4 - BED APPARTMENT 4 - BED APPARTMENT NET AREA = 2,347.0 SQ.FTNET AREA = 2,311.0 SQ.FTSER AREA = 388.00 SQ.FTSER AREA = 394.00 SQ.FTGROSS AREA = 2,741.00 SQ.FT GROSS AREA = 2,699.00 SQ.FT KUTCHERI ROAD