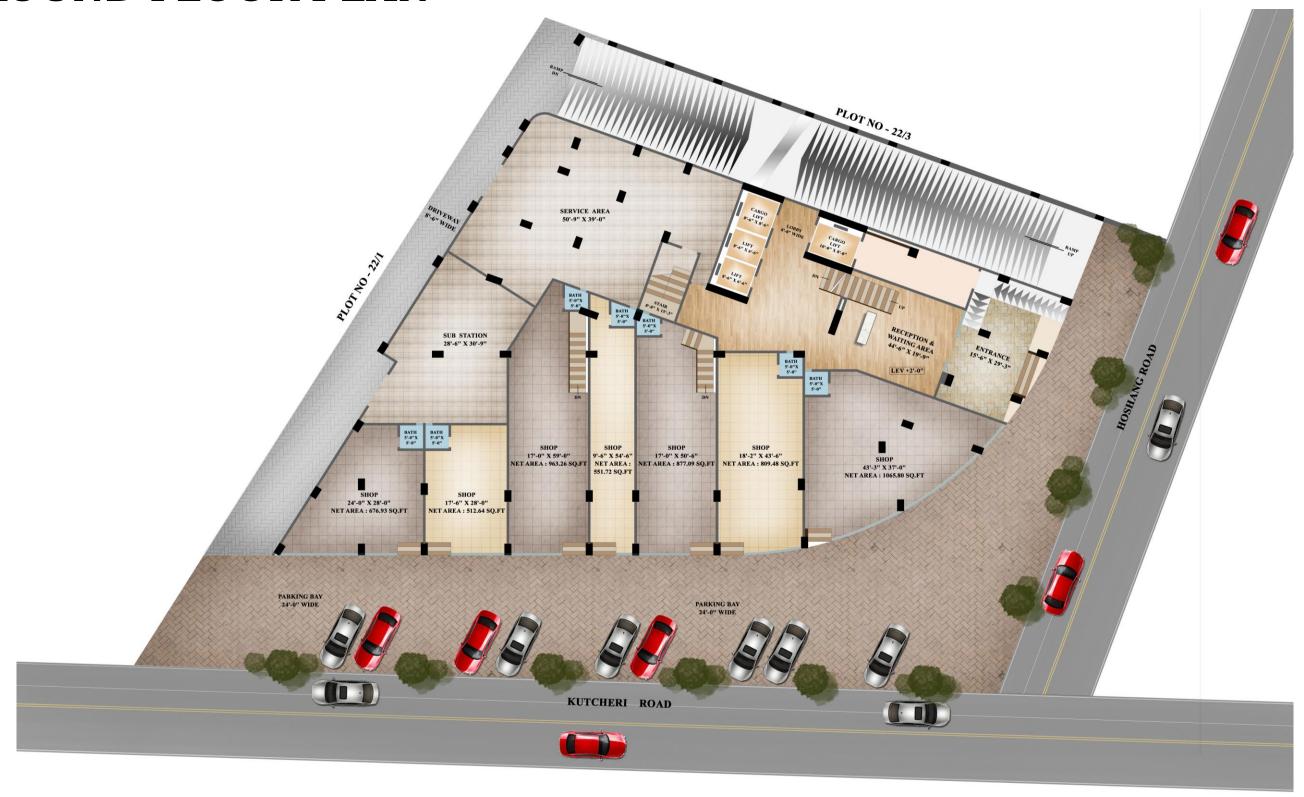

#### **BASEMENT PLAN**

**GROUND FLOOR PLAN** 

PARKING FLOOR PLAN (1ST TO 7TH FLOOR)

**8**<sup>TH</sup> FLOOR PLAN

BLOCK PLAN - TYPICAL FLOOR (SLAB AREA: 9,741.00 SQ.FT) TYPE B 3 - BED APPARTMENT NET AREA = 1,800.0 SQ.FTSER AREA = 302.00 SQ.FTGROSS AREA = 2,102.00 SQ.FTTYPE B-1 3 - BED APPARTMENT NET AREA = 1,860.0 SQ.FTSER AREA = 312.00 SQ.FTGROSS AREA = 2,172.00 SQ.FT TYPE A-1 TYPE A 4 - BED APPARTMENT 4 - BED APPARTMENT NET AREA = 2,347.0 SQ.FTNET AREA = 2,311.0 SQ.FTSER AREA = 388.00 SQ.FTSER AREA = 394.00 SQ.FTGROSS AREA = 2,741.00 SQ.FT GROSS AREA = 2,699.00 SQ.FT KUTCHERI ROAD