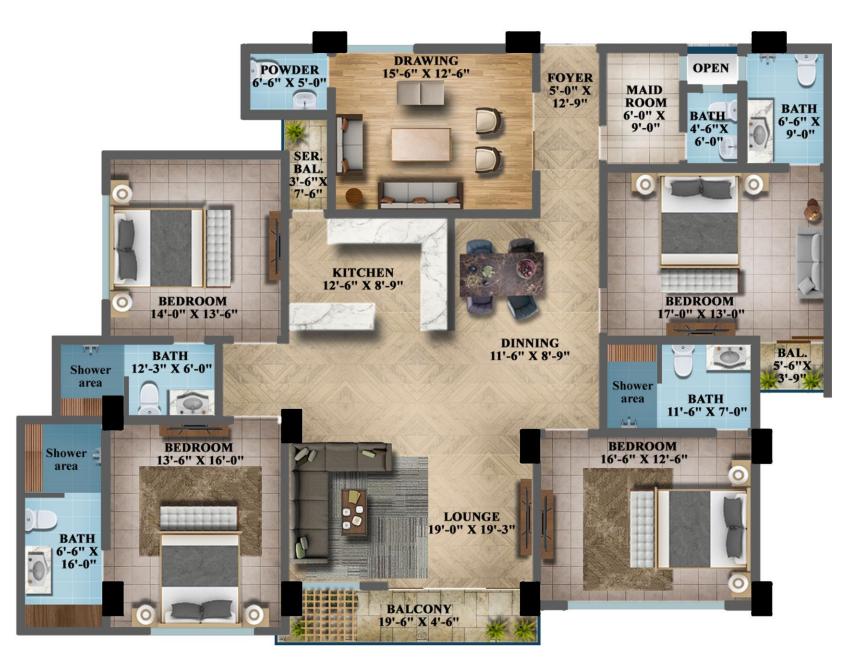

#### **BASEMENT PLAN**

**GROUND FLOOR PLAN** 

PARKING FLOOR PLAN (1ST TO 7TH FLOOR)

**8**<sup>TH</sup> FLOOR PLAN

BLOCK PLAN - TYPICAL FLOOR (SLAB AREA: 9,741.00 SQ.FT) TYPE B 3 - BED APPARTMENT NET AREA = 1,800.0 SQ.FTSER AREA = 302.00 SQ.FTGROSS AREA = 2,102.00 SQ.FTTYPE B-1 3 - BED APPARTMENT NET AREA = 1,860.0 SQ.FTSER AREA = 312.00 SQ.FTGROSS AREA = 2,172.00 SQ.FT TYPE A-1 TYPE A 4 - BED APPARTMENT 4 - BED APPARTMENT NET AREA = 2,347.0 SQ.FTNET AREA = 2,311.0 SQ.FTSER AREA = 388.00 SQ.FTSER AREA = 394.00 SQ.FTGROSS AREA = 2,741.00 SQ.FT GROSS AREA = 2,699.00 SQ.FT KUTCHERI ROAD

9<sup>TH</sup> FLOOR PLAN

TYPICAL FLOOR PLAN (10<sup>TH</sup> TO 26<sup>TH</sup> FLOOR)

**TYPE A** (SLAB AREA: 2,311.00 SQ.FT)

**TYPE A-1** (SLAB AREA: 2,347.00 SQ.FT)

**TYPE B** (SLAB AREA: 1,800.00 SQ.FT)