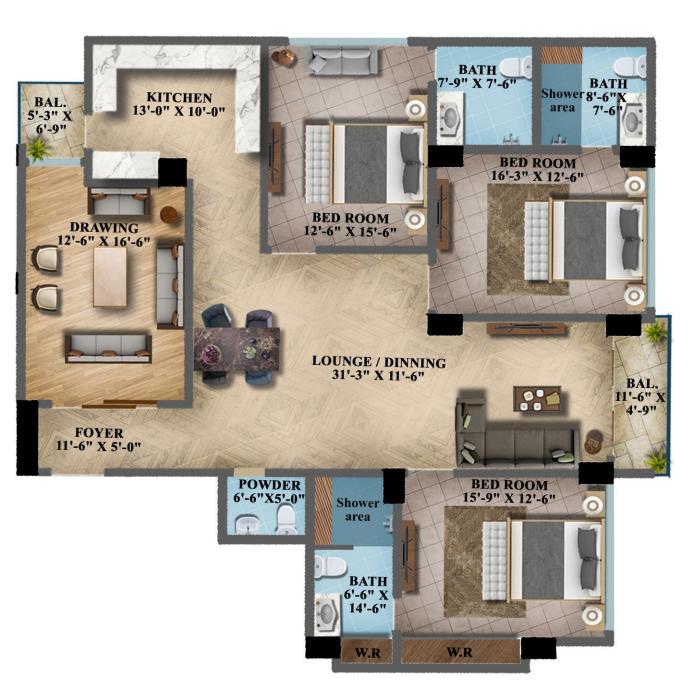

9<sup>TH</sup> FLOOR PLAN

TYPICAL FLOOR PLAN (10<sup>TH</sup> TO 26<sup>TH</sup> FLOOR)

**TYPE A** (SLAB AREA: 2,311.00 SQ.FT)

**TYPE A-1** (SLAB AREA: 2,347.00 SQ.FT)

**TYPE B** (SLAB AREA: 1,800.00 SQ.FT)

**TYPE B-1** (SLAB AREA: 1,860.00 SQ.FT)